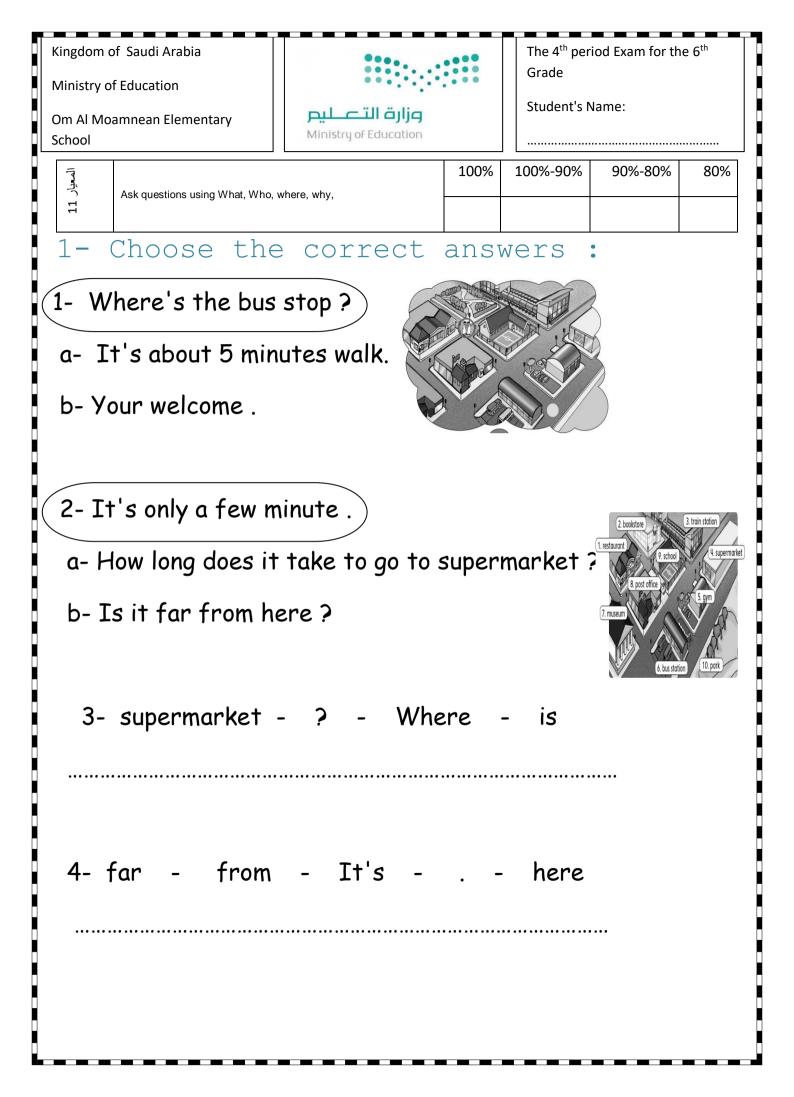

## www.ktbby.com

موقع كتبي يعرض لكم الكتب الدراسية الطبعة الجديدة وحلولها, توزيع مناهج, تحضير, أوراق عمل, عروض بوربوينت, نماذج إختبارات بشكل مباشرPDF

\*جميع الحقوق محفوظة للقائمين على العمل\*









- 2- kids want some candy . They're going to candy store.
- 3- Amal wants some bread and cake. She's going to bakery.

4- Ali wants a new DVD . He's going to DVD store.



## Match the following correctly :









- There was a big house and in it, there were two floors. 1-
- 2- There are rooms in the big house.
- 3- There is a living room next to a bedroom.
- 4- There is a table between armchair and sofa.



| المعيار 25                                                                                               | Talk about rules using the imperative |   |             | 100%                        | 100%-90% | 90%-80% | 80% |
|----------------------------------------------------------------------------------------------------------|---------------------------------------|---|-----