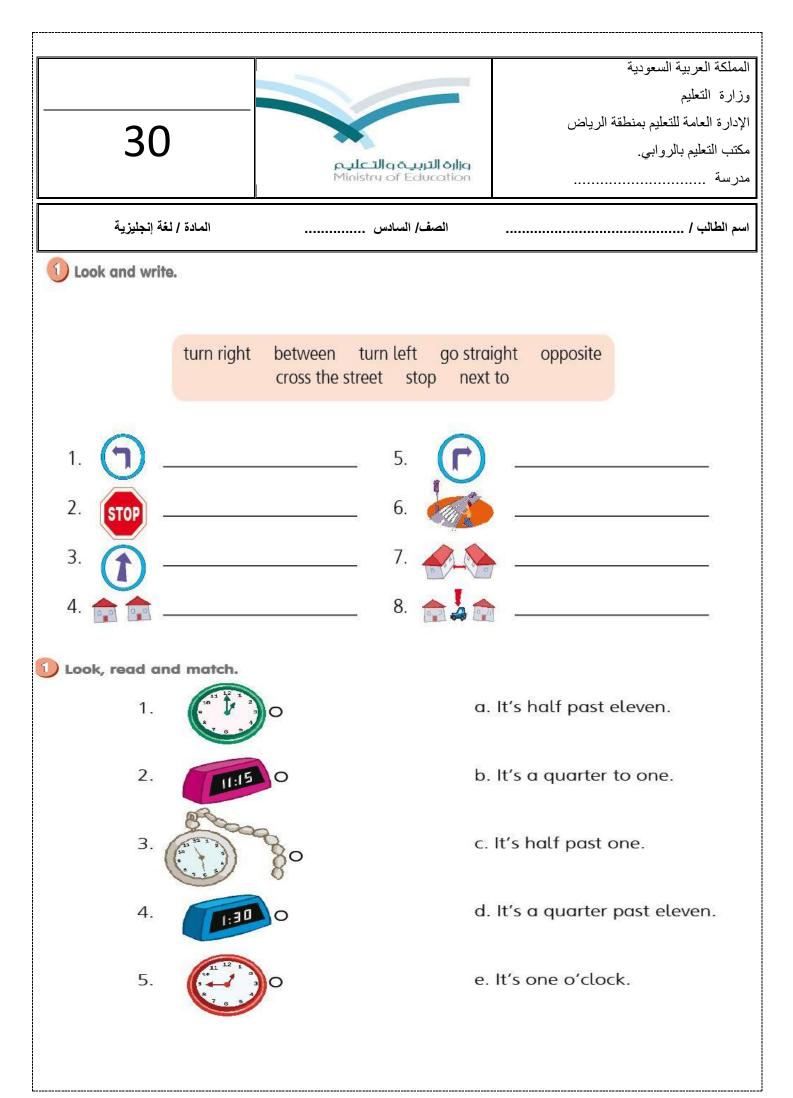

## www.ktbby.com

موقع كتبي يعرض لكم الكتب الدراسية الطبعة الجديدة وحلولها, توزيع مناهج, تحضير, أوراق عمل, عروض بوربوينت, نماذج إختبارات بشكل مباشرPDF

\*جميع الحقوق محفوظة للقائمين على العمل\*









- 2- kids want some candy . They're going to candy store.
- 3- Amal wants some bread and cake. She's going to bakery.

4- Ali wants a new DVD . He's going to DVD store.



## Match the following correctly :









- There was a big house and in it, there were two floors. 1-
- 2- There are rooms in the big house.
- 3- There is a living room next to a bedroom.
- 4- There is a table between armchair and sofa.



| المعيار 25                                                                                               | Talk about rules using the imperative |   |             | 100%                        | 100%-90% | 90%-80% | 80% |
|----------------------------------------------------------------------------------------------------------|---------------------------------------|---|-