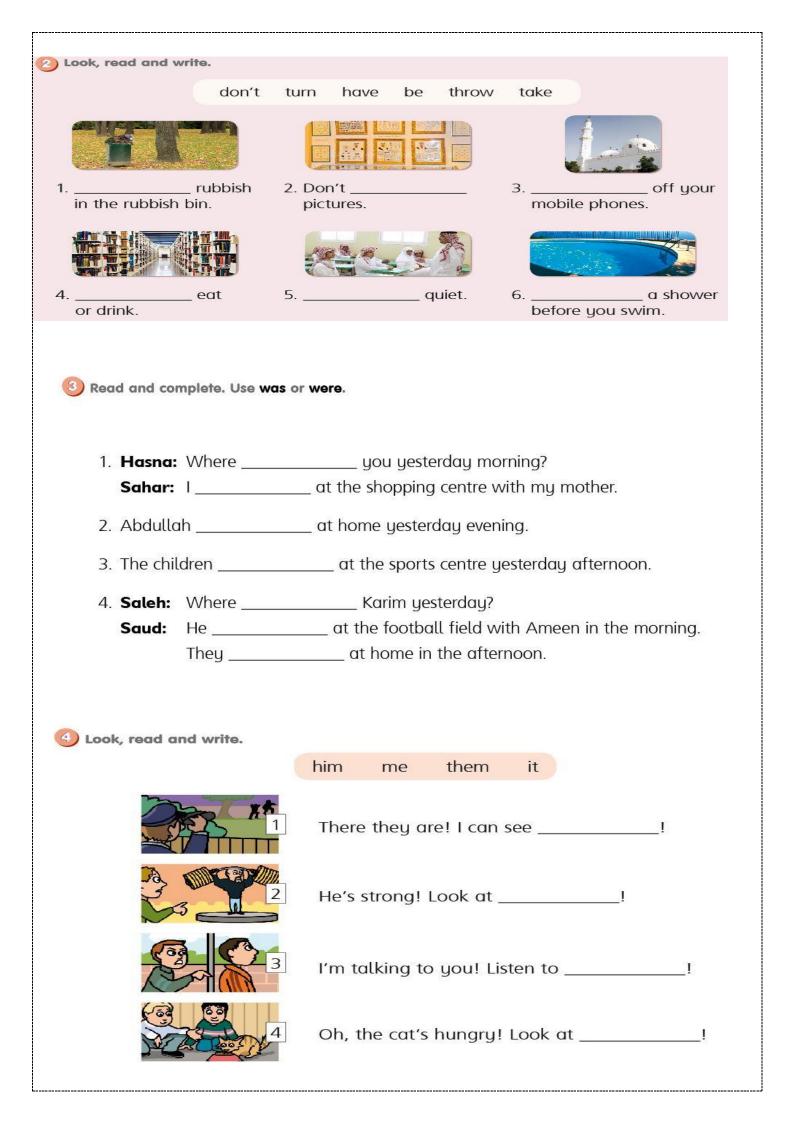

## www.ktbby.com

موقع كتبي يعرض لكم الكتب الدراسية الطبعة الجديدة وحلولها, توزيع مناهج, تحضير, أوراق عمل, عروض بوربوينت, نماذج إختبارات بشكل مباشرPDF

\*جميع الحقوق محفوظة للقائمين على العمل\*









- 2- kids want some candy . They're going to candy store.
- 3- Amal wants some bread and cake. She's going to bakery.

4- Ali wants a new DVD . He's going to DVD store.



## Match the following correctly :









- There was a big house and in it, there were two floors. 1-
- 2- There are rooms in the big house.
- 3- There is a living room next to a bedroom.
- 4- There is a table between armchair and sofa.



| المعيار 25                                                                                               | Talk about rules using the imperative |   |             | 100%                        | 100%-90% | 90%-80% | 80% |
|----------------------------------------------------------------------------------------------------------|---------------------------------------|---|---